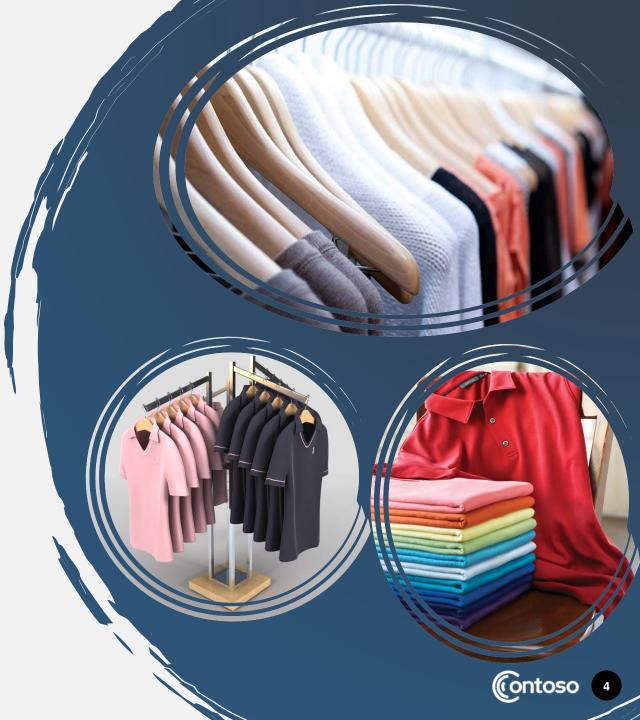

## Garments:

| MEN'S:          | WOMEN'S:       |
|-----------------|----------------|
| T-Shirt;        | T-Shirt;       |
| Polo Shirt;     | Polo Shirt;    |
| Tank Top;       | Tank Top;      |
| Zip Thru Hoody; | Ladies Zip Th  |
| Jacket;         | Ladies Jacket; |
| Granddad Tee;   | Night Dresses; |
| Vest, Shorts;   | Leggings;      |
| Pyjama;         | Ladies Pyjama  |
|                 | Skirt          |

ru Hoody; Skirt

T-Shirt; Polo Shirt; Sweat Shirt; Pants; Pyjama Set; Fashion Shirt.

KID'S