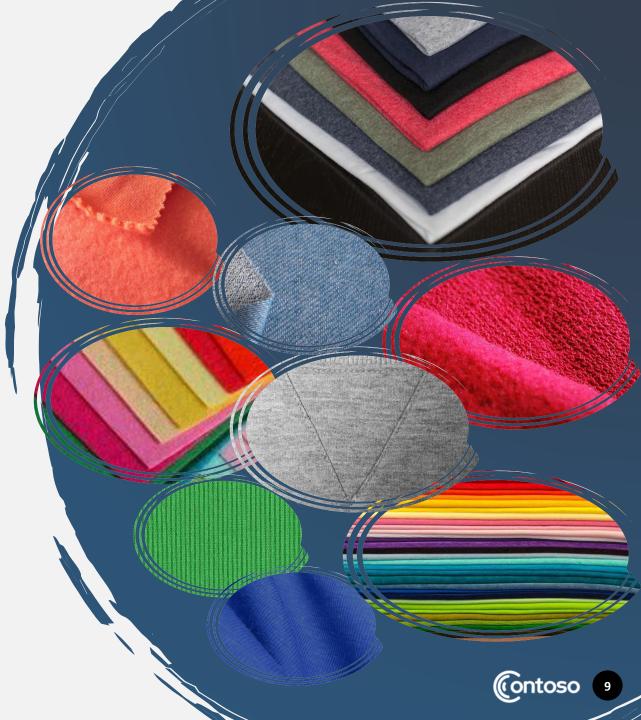

# Fabric:

| Single Jersey Fabric;      | Lycra F   |
|----------------------------|-----------|
| Lycra Single Jersey Fabric | ;; 1X1 Ri |
| Single Lacoste Fabric;     | 2X2 Ri    |
| Lycra Single Lacoste       | 2X2 Ly    |
| Fabric;                    | Interlo   |
| Pique Fabric;              | Lycra P   |
| Double Lacoste Fabric;     | Birds E   |
| Terry Fabric;              | Flat Kn   |
| Lycra Terry Fabric;        |           |
| Fleece Fabric;             |           |
|                            |           |

Lycra Fleece Fabric. 1X1 Rib Fabric; 2X2 Rib Fabric; 2X2 Lycra Rib Fabric; Interlock Fabric; Lycra Pique Fabric; Birds Eye Fabric; Flat Knit Collar-Cuff