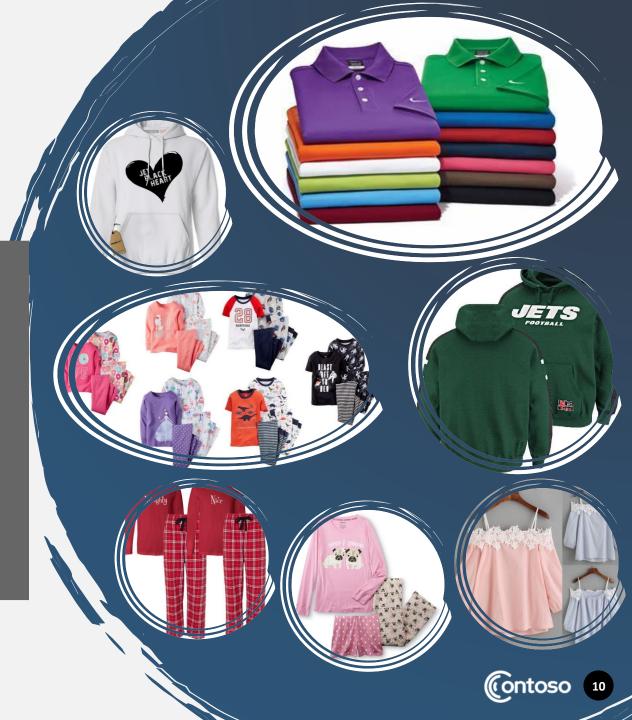

## Garments:

| MEN'S:          | WOMEN'S:       |
|-----------------|----------------|
| T-Shirt;        | T-Shirt;       |
| Polo Shirt;     | Polo Shirt;    |
| Tank Top;       | Tank Top;      |
| Zip Thru Hoody; | Ladies Zip Th  |
| Jacket;         | Ladies Jacket; |
| Granddad Tee;   | Night Dresses; |
| Vest, Shorts;   | Leggings;      |
| Pyjama;         | Ladies Pyjama  |
|                 | Skirt          |

ru Hoody; Skirt

T-Shirt; Polo Shirt; Sweat Shirt; Pants; Pyjama Set; Fashion Shirt.

KID'S