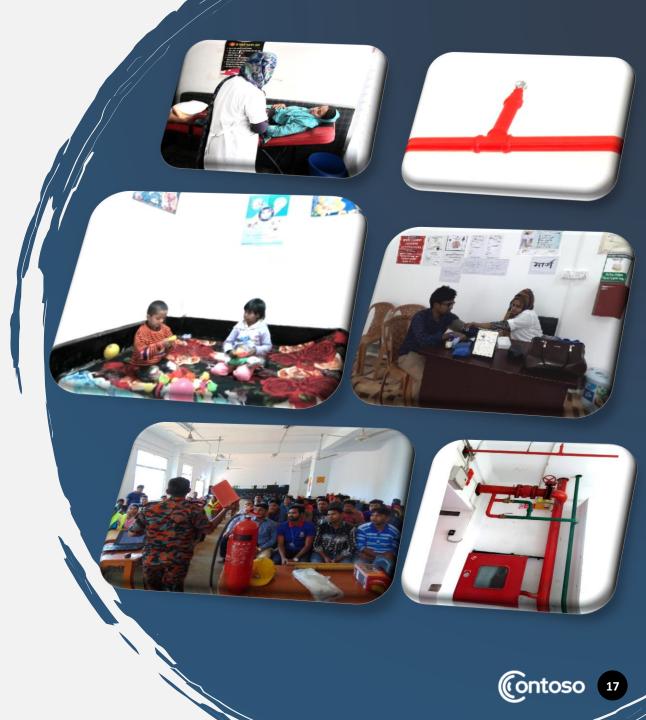

#### COMPLIANCE & SAFETY

#### Lifestyle Centre:

- 1. A Medical Centre, A Day Care Centre for Children, Indoor Games.
- 2. Training Centre, Dining Room and Spacious Prayer Hall.

#### Medical Facilities:

- 1. A 5 (Five) bed medical centre.
- 2. One Doctor and Nurse.

#### Modern Fire Fighting & Worker Safety:

- 1. High-Quality Fire Protection and Detection System.
- 2. Modern Water Sprinkler System.
- 3. Sufficient Smoke and Heat Detector, Modern BBT System.